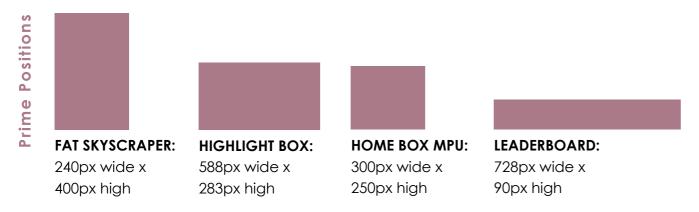

#### **Website Buttons**

- Please supply website advertising as a web ready GIF, animated GIF, JPG or SWF.
- All documents must be RGB and the file size should not exceed 80kb.