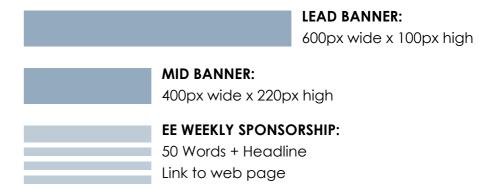

### **PB Weekly Email Advertising**

- Please supply email advertising as a web ready GIF or JPG.
- Animated Gifs may not display correctly in some email clients.
- All documents must be RGB and the file size should not exceed 80kb.

## Solus/Bespoke E-Shot

- Please provide a HTML file, deigned at 600px wide
- Images must be provided as absolute links
- We advise against the use of CSS as it is incompatible with some email clients
- We also advise against background images for the same reason
- All styles should be in line