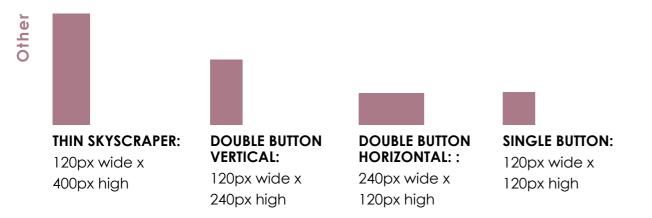

#### **Website Buttons**

- Please supply website advertising as a web ready GIF, animated GIF, JPG or SWF.
- All documents must be RGB and the file size should not exceed 80kb.