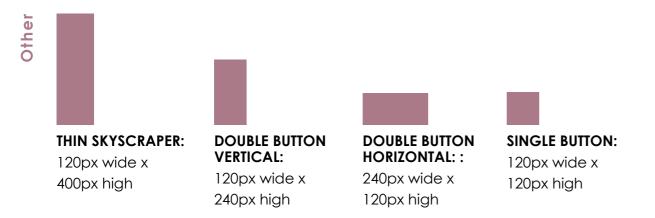

#### **Website Buttons**

- Please supply website advertising as a web ready GIF, animated GIF, JPG or SWF.
- All documents must be RGB and the file size should not exceed 80kb.