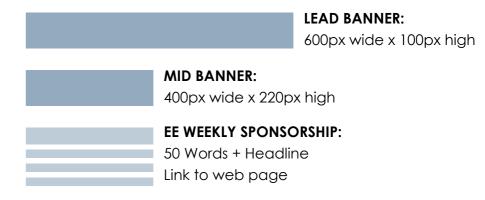

#### **EE Weekly Email Advertising**

- Please supply email advertising as a web ready GIF or JPG.
- Animated Gifs may not display correctly in some email clients.
- All documents must be RGB and the file size should not exceed 80kb.

## Solus/Bespoke E-Shot

- Please provide a HTML file, deigned at 600px wide
- Images must be provided as absolute links
- We advise against the use of CSS as it is incompatible with some email clients
- We also advise against background images for the same reason
- All styles should be in line