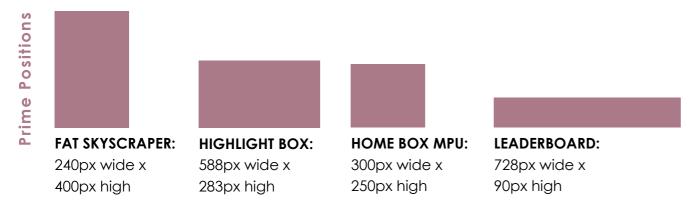

### **Sponsored Blog or News Story**

- Please supply 250 500 words, links accepted
- 1 image should ideally be 588px x 283px

### Sponsored Article, Feature or Case Study

- Please supply 500 -1000 words, links accepted
- 1-3 images should ideally be 588px x 283px